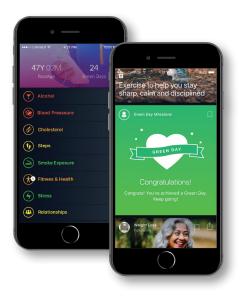

#### Now you can start lowering your RealAge

Track your activities and earn Green Days to lower your RealAge.

- If you have downloaded the app on your smartphone, set permissions to allow health tracking. Or, you can sync a fitness tracker to automatically track certain activities like steps or sleep. OR
- → Manually log your activity each day (you cannot track for days that have passed)

#### **Questions?**

Call the number on the back of your member ID card.

4 Take your RealAge<sup>®</sup> assessment

You'll need about 20 minutes to find out just how old your body thinks it is. If you have taken the RealAge previously, you need to complete it again after linking your accounts.

- → Click on the "you" icon
- → Complete all the questions

You can also download the Sharecare app and complete your RealAge on your mobile device.

Access important health plan information wherever and whenever you want with the **BlueCrossMN Mobile app**. Download it today to see claim status, your member ID card, find a doctor in your network and more, including other health resources like Sharecare.