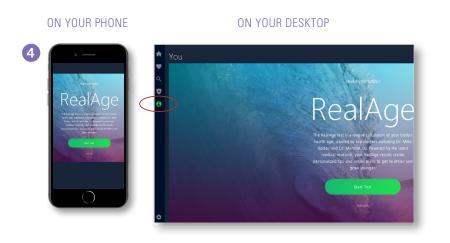

#### **Questions?**

Call the number on the back of your member ID card.

4 Take your RealAge<sup>®</sup> assessment

You'll need about 20 minutes to find out just how old your body thinks it is. If you have taken the RealAge previously, you need to complete it again after linking your accounts.

- → Click on the "you" icon
- → Complete all the questions

You can also download the Sharecare app and complete your RealAge on your mobile device.

Access important health plan information wherever and whenever you want with the **BlueCrossMN Mobile app**. Download it today to see claim status, your member ID card, find a doctor in your network and more, including other health resources like Sharecare.