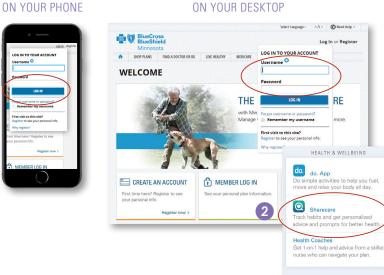

### LET'S GET STARTED

- 1 Visit **bluecrossmnonline.com** to log in or register
- 2 Click on Sharecare
- 3 Complete the registration page and click on Create My Account

## CURRENT SHARECARE USERS:

- → Go to **bluecrossmn.sharecare.com**
- → Click on "Already a Sharecare User?"
- → Sign in with your Sharecare login and password
- → Complete the form to connect your account