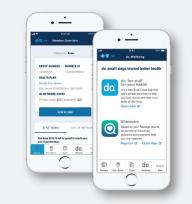

- → Click on the "you" icon
- → Complete all the questions

You can also download the Sharecare app and complete your RealAge on your mobile device.

Access important health plan information wherever and whenever you want with the **BlueCrossMN Mobile app**. Download it today to see claim status, your member ID card, find a doctor in your network and more, including other health resources like Sharecare.